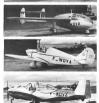

# AVIATION WORLD NEWS AND

French Lightplane Designs Compared New models shown in compe-

transport agencies. PARS-Fire new French habitelanes L'Accessitique (HPA). Avong other If, 1946; Welded Ishing feedings

\* 8-99-Com-spropal foral gees, al-

speed, 118 suping craning speed 100 weeks arrange, 110 and their propagation · AL-Of-Metal exertraction, two-tail • A\$-57-Conventional Food

115 mah , mast, 340 mg, fuel com-\* SO-T050-All costs) low ways, freed

124 mats, carrier speed, 113 mets, AVIATION WEEK, Gender 13, 1967

1786 EAST 27th STREET

Bradies down NC 650, AS 57, AL 06, SSPA 540, and SD 7050 (WN Flotte)

AVEATION WORLD NEWS

CLEVELAND 14. ORI

In your new designs, you would be make your cobing and sending We propose that you specify Springle Helevill, the principal Square